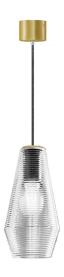

Suspension lighting fixture for interiors, with direct and indirect light emission. Rough aluminium structure.

Diffuser in blown glass with white, crystal, steel, amber, bronze, tobacco or green ribbing finish.

Turned pickled sheet metal closing disk in black or mat brass polyacrylic paint.  $2,\!2m$  (86,6") long suspension and power cable in PVC with black fabric covering. Power canopy with galvanized sheet metal ceiling bracket and pickled sheet metal  $\,$ covering in black or mat brass polyacrylic paint.