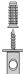

|
|                          |                                                                       |











Suspension lighting fixture for interiors, with direct and indirect light emission. Rough aluminium structure.

Diffuser in blown glass with white, crystal, steel, amber, bronze, tobacco or green ribbing finish.

Turned pickled sheet metal closing disk in black or mat brass polyacrylic paint.  $2,\!2m$  (86,6") long suspension and power cable in PVC with black fabric covering. Power canopy with galvanized sheet metal ceiling bracket and pickled sheet metal  $\,$ covering in black or mat brass polyacrylic paint.

#### Technical drawing



# **PANZERI**

## Olivia

### Accessories / canopy

M800

Polycarbonate hook for suspension.