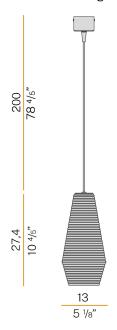

|
| PACKING DIMENSIONS (CM)  | 0,0 × 0,0 × 0,0                                                       |
|                          |                                                                       |











Suspension lighting fixture for interiors, with direct and indirect light emission. Rough aluminium structure.

Diffuser in blown glass with white, crystal, steel, amber, bronze, tobacco or green ribbing finish.

Turned pickled sheet metal closing disk in black or mat brass polyacrylic paint.  $2,\!2m$  (86,6") long suspension and power cable in PVC with black fabric covering. Power canopy with galvanized sheet metal ceiling bracket and pickled sheet metal  $\,$ covering in black or mat brass polyacrylic paint.

#### Technical drawing



# **PANZERI**

## Olivia

### Accessories / canopy

M800

Polycarbonate hook for suspension.